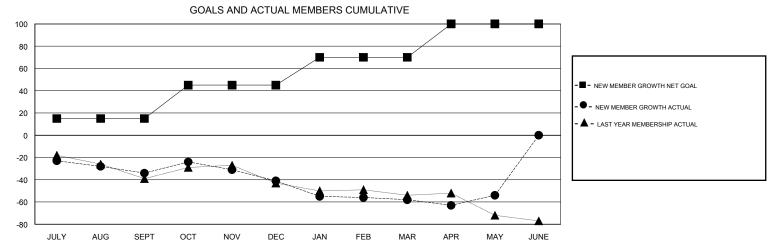

## GOALS AND ACTUAL NEW CLUBS CUMULATIVE 8.0 - CURRENT YEAR GOALS FOR NEW CLUBS 0.6 CURRENT YEAR ACTUAL NEW CLUBS - LAST YEAR ACTUAL NEW CLUBS 0.4 0.2 APR JUNE SEPT NOV DEC JAN FEB MAR JULY AUG OCT MAY