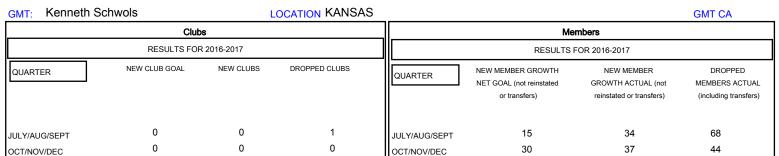

## District 17 K

Results as of: 5/31/2017

44

13

JAN/FEB/MAR

APR/MAY/JUNE

25

30

27

17

0

JAN/FEB/MAR

APR/MAY/JUNE

0

1

0

0